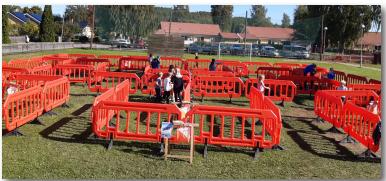

Master map The drawing to the right shows what the maze should look like. The maze is 16 x 16 m. It can be built with plastic strips secured to posts or other suitable pole. You can also build it with fences or banners (see photo below from last year). Each sector in the maze is 2 m and it's this distance that determines the maze.