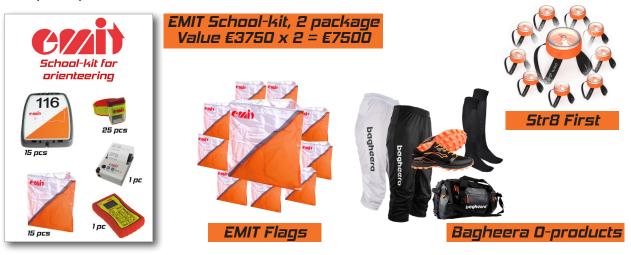

Prizes

A special prize, with a historical connection to Avesta, to all global winners! An unique handmade Dala Horse just for the World MAZE Race! The horse is still under construction, but we will present it as soon as it is completed. In addition, we draw some major prizes to the participant clubs. Examples of prizes are: