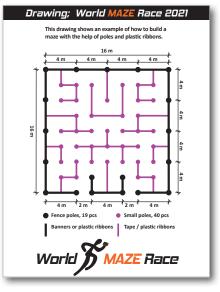

Master map The drawing to the right shows what the maze should look like. The maze is 16 x 16 m. It can be built with plastic strips secured to posts or other suitable pole. You can also build it with fences or banners (see photo below from last year). Each sector in the maze is 2 m and it's this distance that determines the maze.